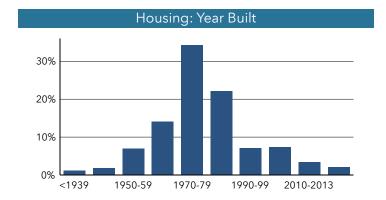

## POPULATION TRENDS AND KEY INDICATORS

60,022

21,267

2.74

39.7

\$559,392

110

85

67

Population

Households

Avg Size Household Median Age

Median Household Income

\$100,216

Median Home Value Wealth Index

Housing Affordability Diversity Index

# Santee Winter Gardens Bostonia El Caion

# MORTGAGE INDICATORS



\$14,420

Avg Spent on Mortgage & Basics in 2022



29.4%

Percent of Income for Mortgage



#### POPULATION BY AGE



Ages 18 to 64 (62%) (21%)(17%)

## POPULATION BY GENERATION



5.7%

Greatest Gen: Born 1945/Earlier



21.1%

Baby Boomer: Born 1946 to 1964



20.1%

Generation X: Born 1965 to 1980



25.8%

Millennial: Born 1981 to 1998



20.5%

Generation Z: Born 1999 to 2016



6.7%

Alpha: Born 2017 to Present





Under 18

Aged 65+

Source: Esri, Esri-U.S. BLS, ACS Esri forecasts for 2022, 2027, 2016-2020 © 2023 Esri