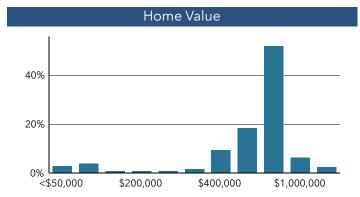

67

Population

Households

Avg Size Household Median Age

Median Household Income

\$100,216

Median Home Value Wealth Index

Housing Affordability Diversity Index