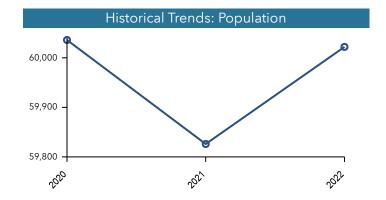

## POPULATION TRENDS AND KEY INDICATORS

60,022

21,267

2.74

39.7

\$559,392

110

85